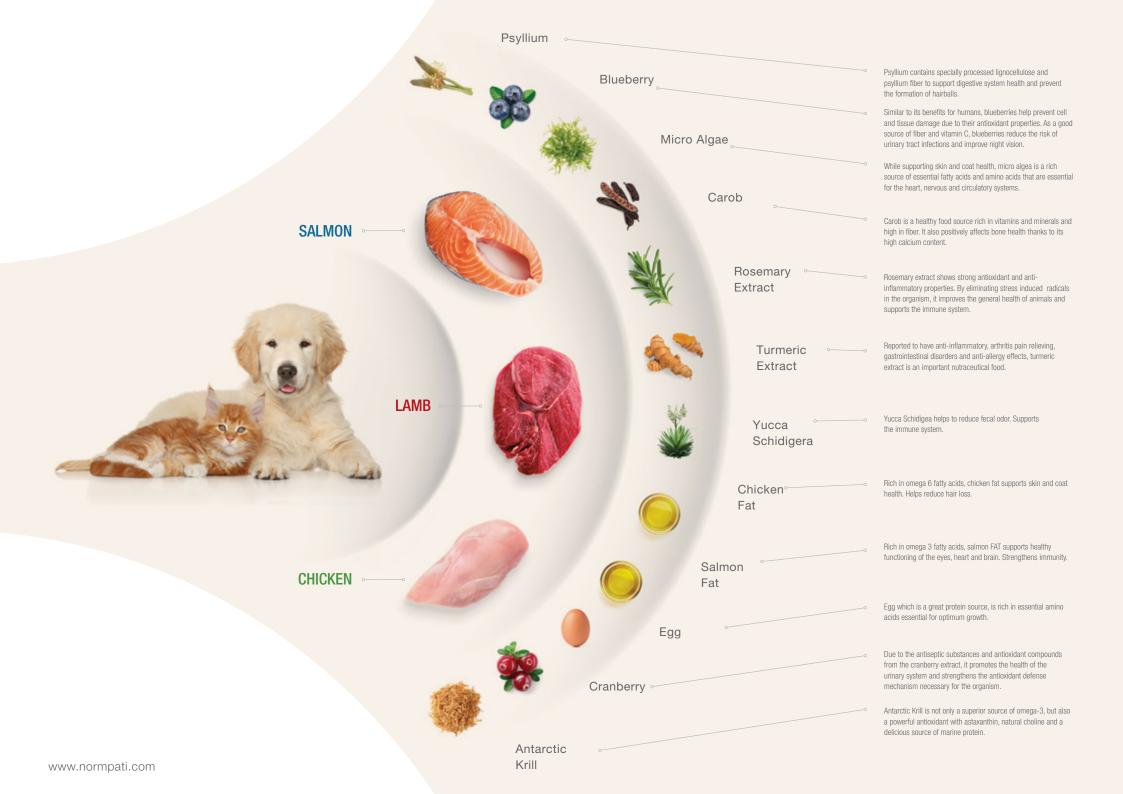

### UITRA PREMIUM INGREDIENTS

### THE BEST INGREDIENTS FOR THE BEST FRIENDS

Betaglucan, which plays an important role in supporting the immune system and protecting heart health, is also effective in balancing blood sugar. In addition, it has an anti-inflammatory structure by supporting the bacteria in the intestine.

### HAVLIFE MINI & SMALL BREED **PUPPY FOOD RICH IN LAMB**

Carob

### **HAVLIFE MINI & SMALL BREED** PUPPY FOOD RICH IN SALMON

Egg

### INGREDIENTS:

Lamb protein (25%), processed animal protein (20%), rice, chicken fat, maize, hydrolyzed lamb protein (5%), processed lignocellulose, brewer's yeast, egg protein, dried beet pulp, dried whey, micro algae (Schizochytrium sp.), carob, aroma, vitamins and minerals, yeast nucleotide protein, prebiotic (Chitosan oligosaccharide), rosemary extract, turmeric extract, yucca schidigera, arginine, tyrosine, phenylalanine, glucosamine chondroitin, natural preservatives.

### INGREDIENTS:

Salmon protein (25%), processed animal protein (20%), rice, chicken fat, maize, hydrolyzed salmon protein (5%), krill meal, processed lignocellulose, brewer's yeast, egg protein, dried beet pulp, dried whey, carob, aroma, vitamins and minerals, yeast nucleotide protein, prebiotic (Chitosan oligosaccharide), rosemary extract, turmeric extract, yucca schidigera, arginine, tyrosine, phenylalanine, glucosamine chondroitin, natural preservatives.

### INGREDIENTS:

Lamb protein (25%), processed animal protein (20%), rice, chicken fat, maize, hydrolyzed lamb protein (5%), processed lignocellulose, brewer's yeast, egg protein, dried beet pulp, dried whey, Mikro algae (Schizochytrium sp.), carob, aroma, vitamins and minerals, yeast nucleotide protein, prebiotic (Chitosan oligosaccharide), probiotic (Bacillus spp.), rosemary extract, turmeric extract, yucca schidigera, arginine, tyrosine, phenylalanine, glucosamine, chondroitin sulphate, natural preservatives.

### INGREDIENTS:

Salmon protein (25%), processed animal protein (20%), rice, salmon fat, maize, hydrolyzed salmon protein (5%), krill meal, processed lignocellulose, brewer's yeast, egg protein, dried beet pulp, dried whey, carob, aroma, vitamins and minerals, yeast nucleotide protein, prebiotic (Chitosan oligosaccharide), probiotic (Bacillus spp.), rosemary extract, turmeric extract, yucca schidigera, arginine, tyrosine, phenylalanine, glucosamine, chondroitin sulphate, natural preservatives.

### INGREDIENTS:

Lamb protein (25%), processed animal protein (20%), rice, chicken fat, maize, hydrolyzed lamb protein (5%). processed lignocellulose, brewer's yeast, dried beet pulp, dried whey, mikro algae (Schizochytrium sp.), carob, aroma, vitamins and minerals. prebiotic (Chitosan oligosaccharide), rosemary extract, turmeric extract, yucca schidigera, arginine, tyrosine, phenylalanine, L-carnitine, natural preservatives.

### **EXTRA LOW GRAIN**

L-CARNITINE **GLUCOSAMINE** CONDROITIN HIGH OMEGA 6 ARGININE

15 kg

Salmon protein (25%), processed animal protein (20%), rice, salmon fat, maize, hydrolyzed salmon protein (5%). krill meal, processed lignocellulose, brewer's yeast, dried beet pulp, dried whey, carob, aroma, vitamins and minerals, prebiotic (Chitosan oligosaccharide), rosemary extract, turmeric extract, yucca schidigera, arginine, tyrosine, phenylalanine, L- carnitine, natural preservatives.

### INGREDIENTS:

Chicken protein (25%), processed animal protein (15%), rice, chicken fat, maize, hydrolyzed chicken protein (5%). processed lignocellulose, brewer's yeast, dried beet pulp, dried whey, mikro algae (Schizochytrium sp.), carob, aroma, vitamins and minerals, prebiotic (Chitosan oligosaccharide), rosemary extract, curcuma extract, yucca schidigera, arginine, tyrosine, phenylalanine, glucosamine, chondroitin sulphate, natural preservatives.

INGREDIENTS:

Salmon protein (25%), processed

arginine, tyrosine, phenylalanine, glucosamine, chondroitin sulphate, natural preservatives.

**ADULT** 

HAVLIFE MEDIUM & LARGE **BREED ADULT DOG FOOD RICH IN CHICKEN** 

### INGREDIENTS:

Chicken protein (25%), processed animal protein (15%), rice, chicken fat, maize, hydrolyzed chicken protein (5%). processed lignocellulose, brewer's yeast, dried beet pulp, dried whey, mikro algae (Schizochytrium sp.) carob, aroma, vitamins and minerals, prebiotic (chitosan oligosaccharide), probiotic (Bacillus spp.), rosemary extract, curcuma extract, yucca schidigera, arginine, tyrosine, phenylalanine, glucosamine, chondroitin sulphate. natural preservatives.