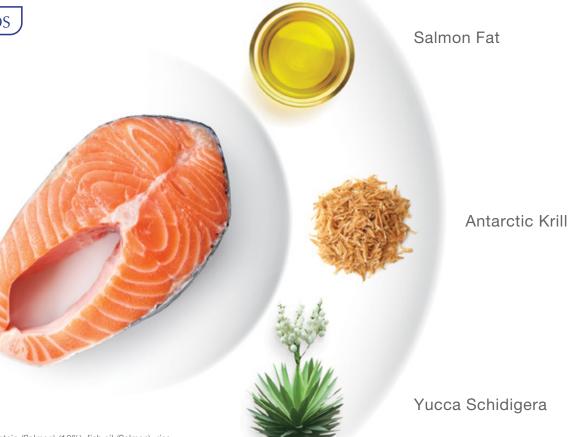

### INGREDIENTS:

Salmon protein (40%), corn, processed animal protein (Salmon) (10%), fish oil (Salmon), rice, fish meal (Anchovy) (5%), pea fibre, processed lignocellulose, fish meal (Krill), chicken dried egg, yeast nucleotide protein, brewer's yeast, dried sugar beet pulp, hydrolised salmon protein, flavour, vitamins and minerals, psyllium fibre, mannanoligosaccharide, betaglucan, probiotic (Bacillus spp.), cranberry extract, blueberry extract, yucca schidigera, arginine, taurine, tyrosine, chitosamine, L-carnitine, natural preservatives.