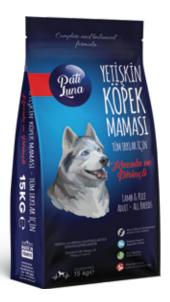

# PATI LUNA ADULT DOG FOOD WITH LAMB

OMEGA 3 & 6

%60

ANIMAL PROTEIN

%40

VEGETABLES, FRUITS, GRAIN PROTEIN

Bone and Muscle Development

> Immune System Boost

Easy Digestion

Healthy Skin and Shiny Coat

%18 %8 CRUDE PROTEIN CRUDE FAT

### **INGREDIENTS:**

Lamb Protein (25%), corn, rice, animal fat, corn gluten, dried whey, dried sugar beet pulp, processed lignocellulose, pea fiber, apple fiber, carob, aroma, yeast nucleotide protein, brewer's yeast, vitamins and minerals, prebiotic (Chitosan oligosaccharide), antioxidants.