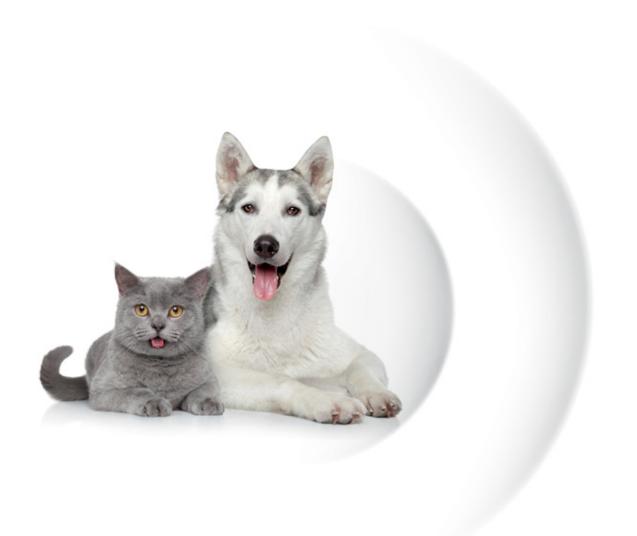

### UITRA PREMIUM INGREDIENTS

### THE BEST INGREDIENTS FOR THE BEST FRIENDS

Betaglucan, which plays an important role in supporting the immune system and protecting heart health, is also effective in balancing blood sugar. In addition, it has an anti-inflammatory structure by supporting the bacteria in the intestine.