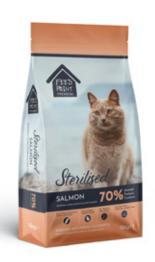

### KITTYLIFE RICH IN CHICKEN FOR STERILISED CAT

### **ULTRA PREMIUM INGREDIENTS**

### **EXTRA LOW GRAIN**

L-CARNITINE TAURINE ARGININE , BETA - GLUCAN MOS

**%91** 

**ANIMAL PROTEIN** 

%9

**VEGETABLES.** FRUITS, GRAIN **PROTEIN** 

2.500 mg **TAURINE SUPPORT** 

2 kg

Chicken protein (40%), corn, chicken fat, rice, pea fiber, lignocellulose powder, brewery yeast, dried sugar pulp, whey powder, micro algea (Schizochytrium sp.), hydrolyzed chicken liver, chicken liver palatant, vitamins&minerals, psyllium husk, mannanoligosaccharides, betaglucan, cranberry extract, blueberry extract, yucca schidigera, arginine, taurine,

CRUDE PROTEIN CRUDE FAT

INGREDIENTS:

tyrosine, chitosamin, L-carnitine, natural preservatives.

**STERILISED** 