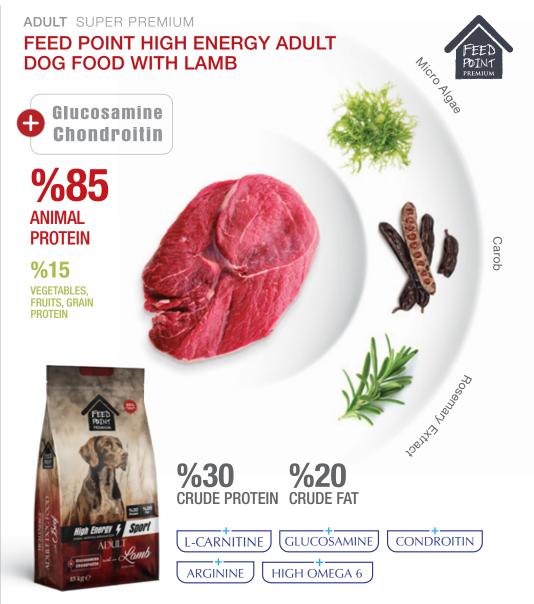

# FEED POINT ADULT DOG FOOD WITH LAMB OMEGA 3 & 6

%60
ANIMAL
PROTEIN

**%40** 

VEGETABLES, FRUITS, GRAIN PROTEIN

Bone and Muscle Development

Immune System Boost

Easy Digestion

Healthy Skin and Shiny Coat

%20 %10 CRUDE PROTEIN CRUDE FAT

### INGREDIENTS:

Lamb protein (%25), corn, chicken fat, anchovy meal (%5), brewer's yeast, corn gluten, sugar beet, chicken liver aroma, taurine, salt, vitamins and minerals, nucleotide, prebiotic, natural preservatives.