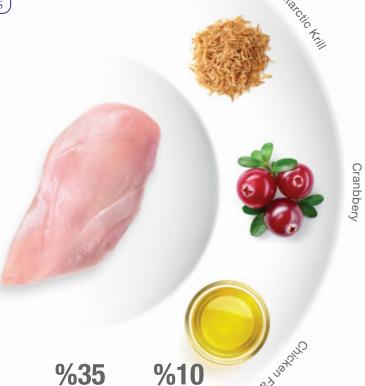

# KITTYLIFE RICH IN SALMON FOR ADULT CAT

γucca Schidigera

TAURINE L-CARNITINE ARGININE

BETA - GLUCAN MOS

**%90** 

ANIMAL PROTEIN

%10

Cranbbery

VEGETABLES, FRUITS, GRAIN PROTEIN

2.500 mg TAURINE SUPPORT

Since Street

10 kg 2 kg

%35 %15 CRUDE PROTEIN CRUDE FAT

### INGREDIENTS:

Salmon protein (35%), corn, dehydrated animal protein (%10), salmon oil, rice, anchovy meal (%5), pea fiber, lignocellulose powder, krill meal, brewery yeast, dried sugar pulp, whey powder, hydrolyzed salmon protein, palatant, vitamins&minerals, psyllium husk, mannanoligosaccharides, betaglucan, cranberry extract, blueberry extract, yucca schidigera, arginine, taurine, tyrosine, chitosamin, L-carnitine, natural preservatives.