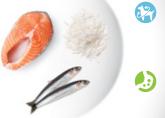

### **EXTRA LOW GRAIN**

L-CARNITINE **GLUCOSAMINE** CONDROITIN HIGH OMEGA 6 ARGININE

15 kg

Salmon protein (25%), processed animal protein (20%), rice, salmon fat, maize, hydrolyzed salmon protein (5%). krill meal, processed lignocellulose, brewer's yeast, dried beet pulp, dried whey, carob, aroma, vitamins and minerals, prebiotic (Chitosan oligosaccharide), rosemary extract, turmeric extract, yucca schidigera, arginine, tyrosine, phenylalanine, L- carnitine, natural preservatives.