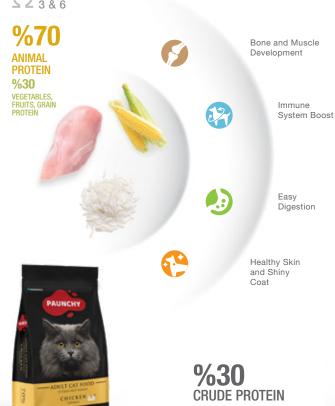

### **ADULT**

# PAUNCHY GOURMET WITH CHICKEN FOR ADULT CAT

OMEGA 3 & 6

15 kg

### INGREDIENTS:

Chicken protein (25%), corn, rice, chicken fat, corn gluten, dried whey, dried sugar beet pulp, processed lignocellulose, pea fiber, apple fiber, carob, chicken liver flavor, brewer's yeast, vitamins and minerals, prebiotic (Chitosan oligosaccharide), taurine, antioxidants, carrot flour, pea.

%12

**CRUDE FAT** 