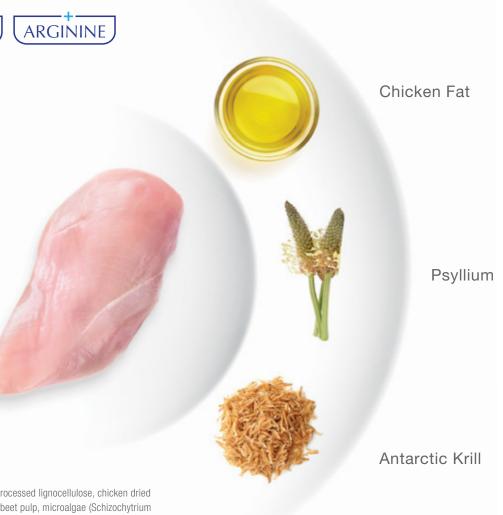

### INGREDIENTS:

Chicken protein (45%), corn, chicken fat, rice, pea fibre, processed lignocellulose, chicken dried egg, yeast nucleotide protein, brewer's yeast, dried sugar beet pulp, microalgae (Schizochytrium sp.), hydrolized chicken liver, chicken liver flavour, vitamins and minerals, psyllium fibre, mannanoligosaccharide, betaglucan, probiotic (Bacillus spp.), cranberry extract, blueberry extract, yucca schidigera, arginine, taurine, tyrosine, chitosamine, L-carnitine, natural preservatives.