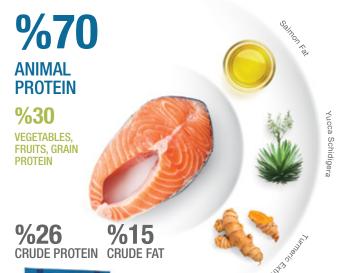

### **EXTRA LOW GRAIN**

L-CARNITINE **GLUCOSAMINE** CONDROITIN HIGH OMEGA 6 ARGININE

**%70 ANIMAL PROTEIN** %30 VEGETABLES. FRUITS, GRAIN **PROTEIN** 

%26 CRUDE PROTEIN CRUDE FAT

3 kg

### INGREDIENTS:

Lamb protein (25%), processed animal protein (20%), rice, chicken fat, maize, hydrolyzed lamb protein (5%). processed lignocellulose, brewer's yeast, dried beet pulp, dried whey, mikro algae (Schizochytrium sp.), carob, aroma, vitamins and minerals. prebiotic (Chitosan oligosaccharide), rosemary extract, turmeric extract, yucca schidigera, arginine, tyrosine, phenylalanine, L-carnitine, natural preservatives.