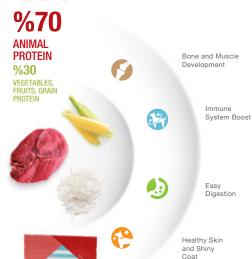

### **EXTRA LOW GRAIN**

L-CARNITINE **GLUCOSAMINE** CONDROITIN HIGH OMEGA 6 ARGININE

**%70 ANIMAL PROTEIN** %30 VEGETABLES. FRUITS, GRAIN **PROTEIN** 

%26 CRUDE PROTEIN CRUDE FAT

3 kg

### INGREDIENTS:

Lamb protein (25%), processed animal protein (20%), rice, chicken fat, maize, hydrolyzed lamb protein (5%). processed lignocellulose, brewer's yeast, dried beet pulp, dried whey, mikro algae (Schizochytrium sp.), carob, aroma, vitamins and minerals. prebiotic (Chitosan oligosaccharide), rosemary extract, turmeric extract, yucca schidigera, arginine, tyrosine, phenylalanine, L-carnitine, natural preservatives.