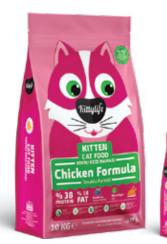

# KITTYLIFE RICH IN CHICKEN FOR KITTEN

# EXTRA LOW GRAIN

ULTRA PREMIUM INGREDIENTS

10 kg 2 kg

ANIMAL PROTEIN

%7
VEGETABLES,
FRUITS, GRAIN
PROTEIN

%38 %18
CRUDE PROTEIN CRUDE FAT

### INGREDIENTS:

Chicken protein (45%), corn, chicken fat, rice, pea fibre, processed lignocellulose, chicken dried egg, yeast nucleotide protein, brewer's yeast, dried sugar beet pulp, microalgae (Schizochytrium sp.), hydrolized chicken liver, chicken liver flavour, vitamins and minerals, psyllium fibre, mannanoligosaccharide, betaglucan, probiotic (Bacillus spp.), cranberry extract, blueberry extract, yucca schidigera, arginine, taurine, tyrosine, chitosamine, L-carnitine, natural preservatives.