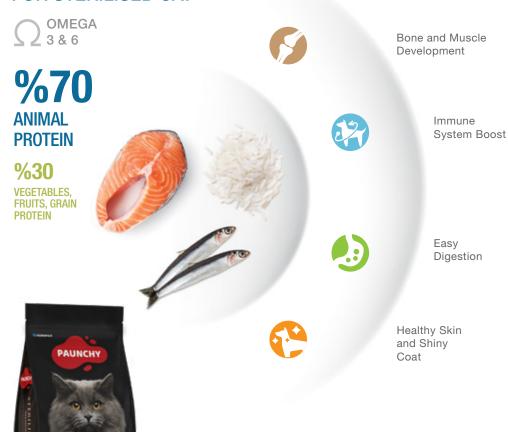

# PAUNCHY WITH SALMON AND ANCHOVY FOR ADULT CAT

7 kg / 15 kg

### INGREDIENTS:

Salmon protein (20%), corn, rice, anchovy meal (5%), salmon fat, corn gluten, dried whey, dried sugar beet pulp, processed lignocellulose, pea fiber, apple fiber, carob, flavor, brewer's yeast, vitamins and minerals, prebiotic (Chitosan oligosaccharide), taurine, antioxidants.