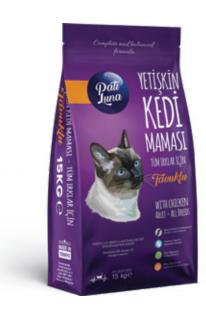

# PATI LUNA ADULT CAT FOOD WITH CHICKEN

OMEGA 3 & 6

**%70** 

ANIMAL PROTEIN

%30

VEGETABLES, FRUITS, GRAIN PROTEIN

Bone and Muscle Development

Immune System Boost

Easy Digestion

Healthy Skin and Shiny Coat

%27 %10 CRUDE PROTEIN CRUDE FAT

15 kg

### INGREDIENTS:

Chicken protein (25%), corn, rice, chicken fat, corn gluten, dried whey, dried sugar beet pulp, processed lignocellulose, pea fiber, apple fiber, carob, chicken liver flavor, brewer's yeast, vitamins and minerals, prebiotic (Chitosan oligosaccharide), taurine, antioxidants.