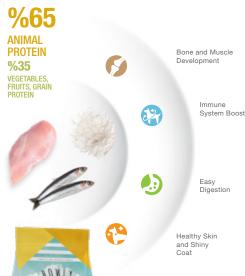

# PAUNCHY PUPPY FOOD WITH LAMB

OMEGA 3 & 6

**%65** 

ANIMAL PROTEIN

%35

VEGETABLES, FRUITS, GRAIN PROTEIN

Development

Bone and Muscle

Immune System Boost

15 kg