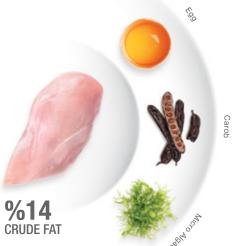

### EXTRA LOW GRAIN

L-CARNITINE GLUCOSAMINE CONDROITIN HIGH OMEGA 6 **ARGININE** 

**%70 ANIMAL PROTEIN** %30 VEGETABLES. FRUITS, GRAÍN **PROTEIN** %25 %14

CRUDE PROTEIN CRUDE FAT