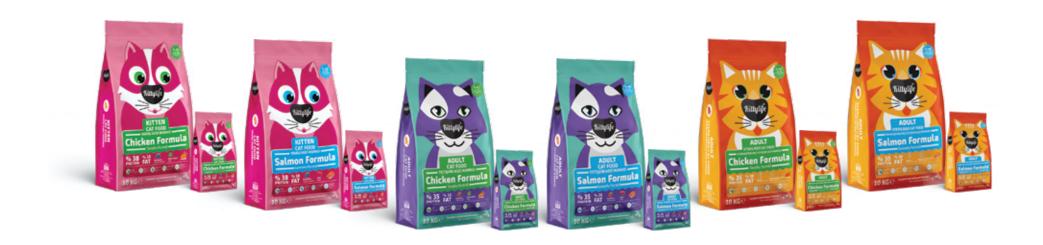

# KITTYLIFE RICH IN CHICKEN FOR KITTEN

# KITTYLIFE RICH IN SALMON FOR KITTEN

# KITTYLIFE RICH IN CHICKEN FOR ADULT CAT

# KITTYLIFE RICH IN SALMON FOR ADULT CAT

γucca Schidigera

TAURINE L-CARNITINE ARGININE

BETA - GLUCAN MOS

**%90** 

ANIMAL PROTEIN

%10

Cranbbery

### KITTYLIFE RICH IN CHICKEN FOR STERILISED CAT

### KITTYLIFE RICH IN SALMON FOR STERILISED CAT

γucca Schidigera