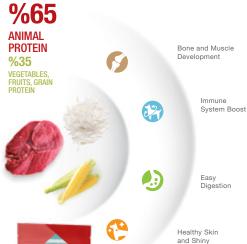

# PAUNCHY PUPPY FOOD WITH LAMB

OMEGA 3 & 6

**%65** 

ANIMAL PROTEIN

%35

VEGETABLES, FRUITS, GRAIN PROTEIN

Development

Bone and Muscle

Immune System Boost

15 kg