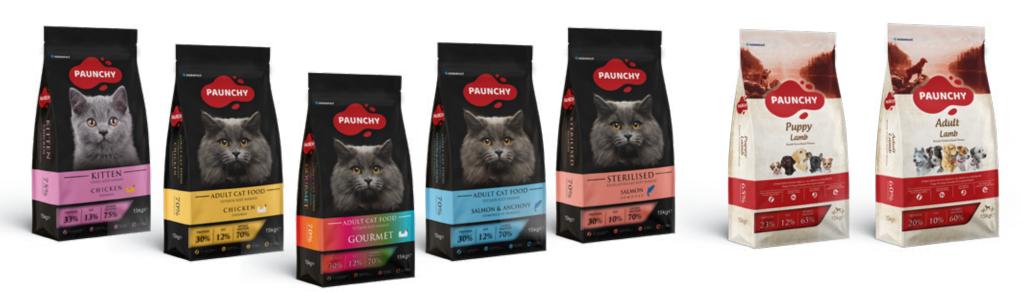

### KITTEN

# PAUNCHY WITH CHICKEN FOR KITTEN

OMEGA 3 & 6

%33
CRUDE PROTEIN
%13
CRUDE FAT

15 kg

### **ADULT**

## PAUNCHY WITH CHICKEN FOR ADULT CAT

OMEGA 3 & 6

7 kg / 15 kg

# PAUNCHY GOURMET WITH CHICKEN FOR ADULT CAT

OMEGA 3 & 6

15 kg

# PAUNCHY WITH SALMON AND ANCHOVY FOR ADULT CAT

7 kg / 15 kg

### STERILISED

# PAUNCHY WITH SALMON FOR STERILISED CAT

15 kg

### **PUPPY**

# PAUNCHY PUPPY FOOD WITH LAMB

OMEGA 3 & 6

**%65** 

ANIMAL PROTEIN

%35

VEGETABLES, FRUITS, GRAIN PROTEIN

Development

Bone and Muscle