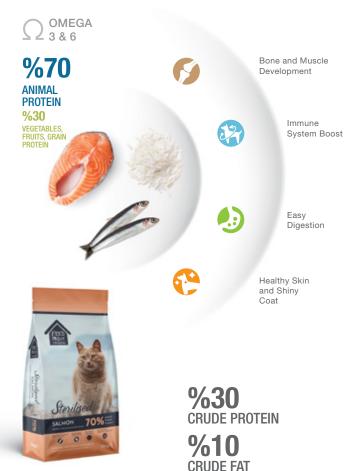

### STERILISED

# PAUNCHY WITH SALMON FOR STERILISED CAT

15 kg

### **INGREDIENTS:**

-STERILISED-

Salmon protein (20%), corn, rice, anchovy meal (5%), salmon fat, corn gluten, dried whey, dried sugar beet pulp, processed lignocellulose, pea fiber, apple fiber, carob, flavor, brewer's yeast, vitamins and minerals, prebiotic (Chitosan oligosaccharide), taurine, antioxidants.

%30 %10

CRUDE PROTEIN CRUDE FAT