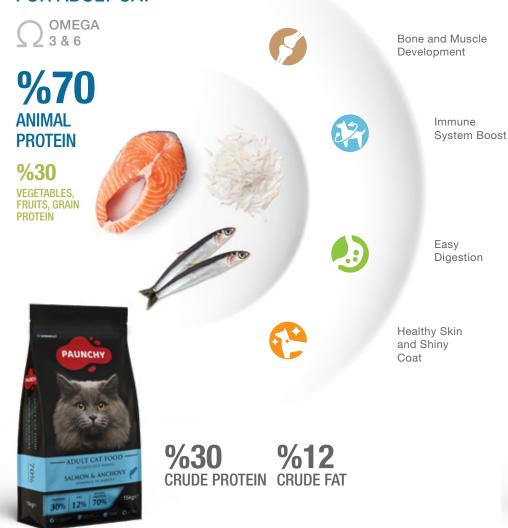

# PAUNCHY WITH SALMON AND ANCHOVY FOR ADULT CAT

7 kg / 15 kg

### INGREDIENTS:

Salmon protein (20%), corn, rice, anchovy meal (5%), salmon fat, corn gluten, dried whey, dried sugar beet pulp, processed lignocellulose, pea fiber, apple fiber, carob, flavor, brewer's yeast, vitamins and minerals, prebiotic (Chitosan oligosaccharide), taurine, antioxidants.

%30 %10

CRUDE PROTEIN CRUDE FAT