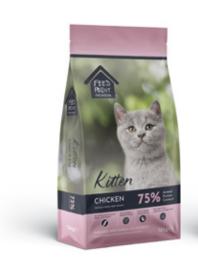

# CAT FOOD

KITTEN ADULT STERILISED

%93
ANIMAL
PROTEIN

%93
ANIMAL
PROTEIN

ULTRA
PREMIUM
INGREDIENTS

# KITTYLIFE RICH IN CHICKEN FOR KITTEN

### INGREDIENTS:

Chicken protein (45%), corn, chicken fat, rice, pea fibre, processed lignocellulose, chicken dried egg, yeast nucleotide protein, brewer's yeast, dried sugar beet pulp, microalgae (Schizochytrium sp.), hydrolized chicken liver, chicken liver flavour, vitamins and minerals, psyllium fibre, mannanoligosaccharide, betaglucan, probiotic (Bacillus spp.), cranberry extract, blueberry extract, yucca schidigera, arginine, taurine, tyrosine, chitosamine, L-carnitine, natural preservatives.