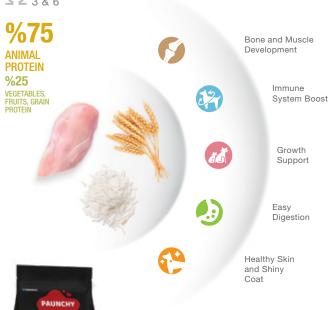

### KITTEN

# PAUNCHY WITH CHICKEN FOR KITTEN

OMEGA 3 & 6

%33
CRUDE PROTEIN
%13
CRUDE FAT

15 kg

### INGREDIENTS:

Chicken protein (30%), corn, rice, chicken fat, corn gluten, dried whey, dried sugar beet pulp, processed lignocellulose, pea fiber, apple fiber, carob, chicken liver flavor, brewer's yeast, vitamins and minerals, prebiotic (Chitosan oligosaccharide), taurine, antioxidants.