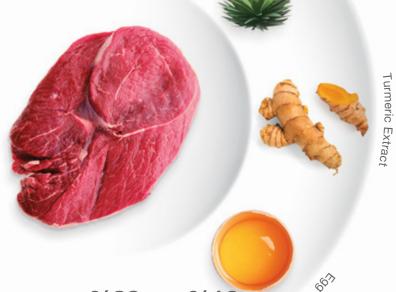

### INGREDIENTS:

Lamb protein (25%), processed animal protein (20%), rice, chicken fat, maize, hydrolyzed lamb protein (5%), processed lignocellulose, brewer's yeast, egg protein, dried beet pulp, dried whey, micro algae (Schizochytrium sp.), carob, aroma, vitamins and minerals, yeast nucleotide protein, prebiotic (Chitosan oligosaccharide), rosemary extract, turmeric extract, yucca schidigera, arginine, tyrosine, phenylalanine, glucosamine chondroitin, natural preservatives.