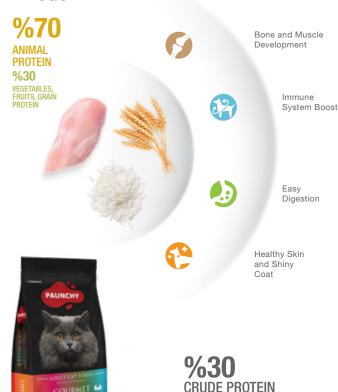

### **ADULT**

# PAUNCHY GOURMET WITH CHICKEN FOR ADULT CAT

OMEGA 3 & 6

15 kg

### INGREDIENTS:

Chicken protein (25%), corn, rice, chicken fat, corn gluten, dried whey, dried sugar beet pulp, processed lignocellulose, pea fiber, apple fiber, carob, chicken liver flavor, brewer's yeast, vitamins and minerals, prebiotic (Chitosan oligosaccharide), taurine, antioxidants, carrot flour, pea.

%12

**CRUDE FAT** 